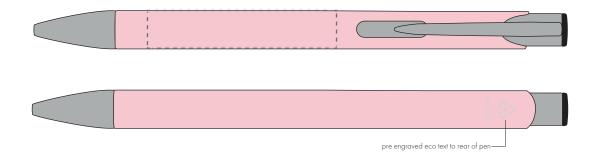

MOLE- MATE BALL PEN Product and Artwork Proof Your Ref: Quantity: Product Code: TPC982001 **Product Colour: BABY PINK** Our Ref: Version: 1

**PRINTING CONCERNS:** 

## **PANTONE REFERENCE(S)**

Engrave

We stock this item in the following colours

ARTWORK SCALE 100% Flat Engrave Area: 50mm x 10mm

## The dashed line is to demonstrate print area and will not appear on your printed item